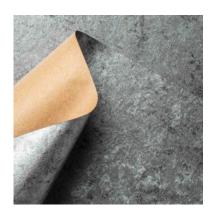

# METALLIC - 1309/85 - 100% Recyclected A

Collection: Pret a porter

Range: Metallic Colour: Gunmetal grey

Type of embossing Bush-hammered

GRAIN: Giapponese Texture: 85

| SUBSTANCES | SIZE MACHII       | NE DIREC VERS | O MINIMUM ORDER | PACKING |
|------------|-------------------|---------------|-----------------|---------|
| 110gsm     | Foglio 70cmx100cm | 100 Natur     | ale 125Fogli    | Foglio  |