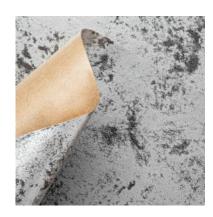

# SILVER - 1330/85

Collection: Pret a porter

Range: Silver Colour: Silver

Type of embossingBush-hammered

**GRAIN**: Giapponese

Texture: 85

| SUBSTANCES | SIZE MACHIN       | E DIREC | VERSO | MINIMUM ORDER | PACKING |
|------------|-------------------|---------|-------|---------------|---------|
| 110gsm     | Foglio 70cmx100cm | 100     | Avana | 125Fogli      | Foglio  |