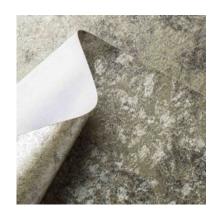

# METALLIC - 1352/85

Collection: Pret a porter

Range: Metallic Colour: Green gold

Type of embossingBush-hammered

**GRAIN**: Giapponese

Texture: 85

| SUBSTANCES | SIZE MACHINE DIF      | REC VERSO | MINIMUM ORDER | PACKING |
|------------|-----------------------|-----------|---------------|---------|
| 110gsm     | Foglio 70cmx100cm 100 | Bianco    | 125Fogli      | Foglio  |