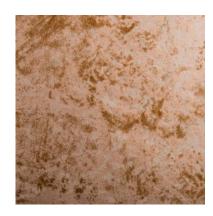

# COPPERS - 1354/85

Collection: Pret a porter

Range: Coppers Colour: White gold

Type of embossingBush-hammered

GRAIN: Giapponese Texture: 85

| SUBSTANCES | SIZE MACHIN       | E DIREC | VERSO  | MINIMUM ORDER | PACKING |
|------------|-------------------|---------|--------|---------------|---------|
| 110gsm     | Foglio 70cmx100cm | 100     | Bianco | 125Fogli      | Foglio  |