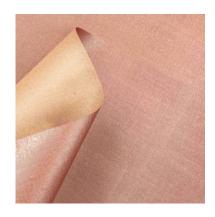

# COPPERS - 1426/54 - 100% Recycled

Collection: Pret a porter

Range: Coppers
Colour: Young copper

Type of embossingCanvases GRAIN: Tela di Londra Texture: 54

| SUBSTANCES | SIZE MACHINI      | E DIREC VE | RSO MINIMUM ORD | ER PACKING |
|------------|-------------------|------------|-----------------|------------|
| 110gsm     | Foglio 70cmx100cm | 100 Av     | vava 125Fogli   | Foglio     |

#### Abrasion resistance

Abrasion resistance: media Wet strength: medium/high