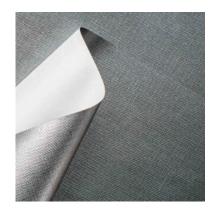

# METALLIC - 2014/62

Collection: Pret a porter

Range: Metallic Colour: Gunmetal grey

Type of embossingCanvases

GRAIN: Tela

Texture: 62

| SUBSTANCES | SIZE MACHINI      | E DIREC VE | RSO MINIMUM ORDE | R PACKING |
|------------|-------------------|------------|------------------|-----------|
| 105gsm     | Foglio 70cmx100cm | 100 Bia    | nco 125Fogli     | Foglio    |