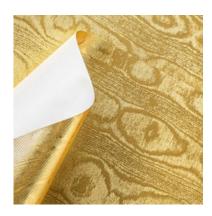

# GOLD - 2100/192

Collection: Pret a porter

Range: Gold Colour: Gold

Type of embossingNatural

GRAIN: Legno

Texture: 192

| SUBSTANCES | SIZE MACHIN       | NE DIREC | VERSO  | MINIMUM ORDER | PACKING |
|------------|-------------------|----------|--------|---------------|---------|
| 100gsm     | Foglio 70cmx100cm | 100      | Bianco | 125Fogli      | Foglio  |
| 246gsm     | Foglio 70cmx100cm | 100      | Bianco | 2000ml        | Foglio  |