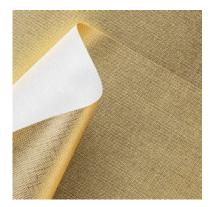

# GOLD - 2100/62

Collection: Pret a porter Range: Gold Colour: Gold Type of embossingCanvases GRAIN: Tela Texture: 62

| SUBSTANCES | SIZE MACHIN       | NE DIREC | VERSO  | MINIMUM ORDER | PACKING |
|------------|-------------------|----------|--------|---------------|---------|
| 120gsm     | Foglio 70cmx100cm | 100      | Bianco | 125Fogli      | Foglio  |