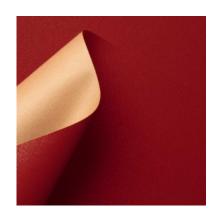

# COLOR - 301/211 - 100% Recycled

Collection: Pret a porter

Range: Color Colour: Red

Type of embossingLeather - Animal print

**GRAIN**: Saffianino

Texture: 211

| SUBSTANCES | SIZE MACHINE DIRE     | C VERSO | MINIMUM ORDER | PACKING |
|------------|-----------------------|---------|---------------|---------|
| 110gsm     | Foglio 70cmx100cm 100 | Avana   | 125Fogli      | Foglio  |