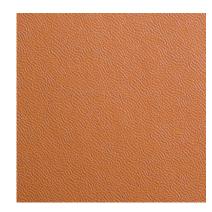

# COLOR - 305/155

Collection: Pret a porter

Range: Color Colour: Light brown

Type of embossingLeather - Animal print

GRAIN: Skito

Texture: 155

| SUBSTANCES | SIZE MACHII       | NE DIREC VERSO | MINIMUM ORDER | PACKING |
|------------|-------------------|----------------|---------------|---------|
| 95gsm      | Foglio 70cmx100cm | 100 Natural    | e 2000ml      | Foglio  |