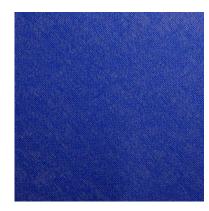

Collection: Pret a porter

Range: Color Colour: China blue

Type of embossingLeather - Animal print

**GRAIN**: Saffianino

Texture: 211

| SUBSTANCES | SIZE MACHIN       | NE DIREC VERSO | MINIMUM ORDER | PACKING |
|------------|-------------------|----------------|---------------|---------|
| 95gsm      | Foglio 70cmx100cm | 100 Naturale   | e 2000ml      | Foglio  |