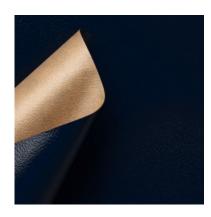

# COLOR - 318/101 - 100% Recycled

Collection: Pret a porter

Range: Color Colour: Dark blue

Type of embossing Bush-hammered

**GRAIN**: Marocchino

Texture: 101

| SUBSTANCES | SIZE MACHII       | NE DIREC VERSO | MINIMUM ORDER | PACKING |
|------------|-------------------|----------------|---------------|---------|
| 110gsm     | Foglio 70cmx100cm | 100 Natura     | le 125Fogli   | Foglio  |