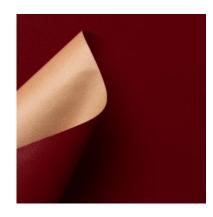

# COLOR - 321/155 - 100% Recycled

Collection: Pret a porter

Range: Color Colour: Bordeaux

Type of embossingLeather - Animal print

GRAIN: Skito

Texture: 155

| SUBSTANCES | SIZE MACHIN       | NE DIREC VERSO | MINIMUM ORDER | PACKING |
|------------|-------------------|----------------|---------------|---------|
| 110gsm     | Foglio 70cmx100cm | 100 Naturale   | 125Fogli      | Foglio  |