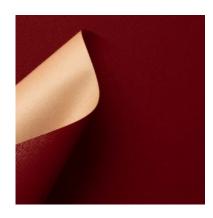

# COLOR - 321/211 - 100% Recycled

Collection: Pret a porter

Range: Color Colour: Bordeaux

Type of embossingLeather - Animal print

**GRAIN**: Saffianino

Texture: 211

| SUBSTANCES | SIZE MACHIN       | NE DIREC VERSO | MINIMUM ORDER | PACKING |
|------------|-------------------|----------------|---------------|---------|
| 110gsm     | Foglio 70cmx100cm | 100 Naturale   | 125Fogli      | Foglio  |