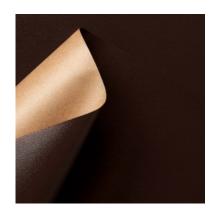

# COLOR - 328/155

Collection: Pret a porter

Range: Color Colour: Chocolate

Type of embossingLeather - Animal print

GRAIN: Skito

Texture: 155

| SUBSTANCES | SIZE MACHII       | NE DIREC VERS | O MINIMUM ORDER | PACKING |
|------------|-------------------|---------------|-----------------|---------|
| 95gsm      | Foglio 70cmx100cm | 100 Natura    | ale 125Fogli    | Foglio  |