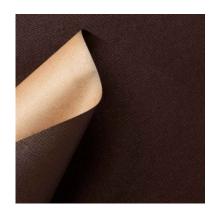

# COLOR - 328/211

Collection: Pret a porter

Range: Color Colour: Chocolate

Type of embossingLeather - Animal print

**GRAIN**: Saffianino

Texture: 211

| SUBSTANCES | SIZE MACHII       | NE DIREC VERSO | MINIMUM ORDER | PACKING |
|------------|-------------------|----------------|---------------|---------|
| 95gsm      | Foglio 70cmx100cm | 100 Natura     | le 125Fogli   | Foglio  |