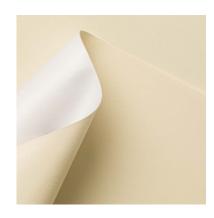

# COLOR - 330/155

Collection: Pret a porter

Range: Color Colour: Cream

Type of embossingLeather - Animal print

GRAIN: Skito

Texture: 155

| SUBSTANCES | SIZE MACHIN       | E DIREC | VERSO  | MINIMUM ORDER | PACKING |
|------------|-------------------|---------|--------|---------------|---------|
| 95gsm      | Foglio 70cmx100cm | 100     | Bianco | 2000ml        | Foglio  |