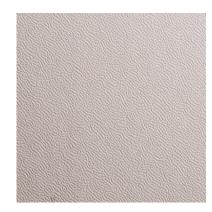

Collection: Pret a porter

Range: Color Colour: Grey

Type of embossing Leather - Animal print

GRAIN: Skito

Texture: 155

| SUBSTANCES | SIZE MACHII       | NE DIREC VERS | O MINIMUM ORDER | PACKING |
|------------|-------------------|---------------|-----------------|---------|
| 95gsm      | Foglio 70cmx100cm | 100 Natur     | ale 2000ml      | Foglio  |