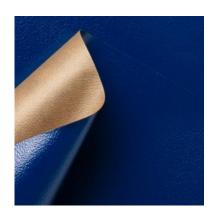

# COLOR - 336/101 - 100% Recycled

Collection: Pret a porter

Range: Color Colour: Electric blue

Type of embossingBush-hammered

GRAIN: Marocchino

Texture: 101

| SUBSTANCES | SIZE MACHII       | NE DIREC VERSO | MINIMUM ORDER | PACKING |
|------------|-------------------|----------------|---------------|---------|
| 95gsm      | Foglio 70cmx100cm | 100 Natural    | e 2000ml      | Foglio  |