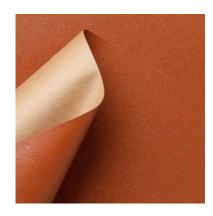

# COLOR - 344/211

Collection: Pret a porter

Range: Color Colour: Light brown

Type of embossing Leather - Animal print

**GRAIN**: Saffianino

Texture: 211

| SUBSTANCES | SIZE MACHIN       | NE DIREC VERSO | MINIMUM ORDER | PACKING |
|------------|-------------------|----------------|---------------|---------|
| 95gsm      | Foglio 70cmx100cm | 100 Naturale   | e 2000ml      | Foglio  |