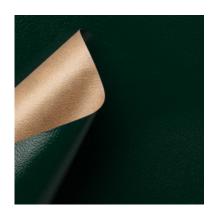

# COLOR - 345/101 - 100% Recycled

Collection: Pret a porter

Range: Color Colour: Dark green

Type of embossingBush-hammered

**GRAIN**: Marocchino

Texture: 101

| SUBSTANCES | SIZE MACHII       | NE DIREC VERSO | MINIMUM ORDER | PACKING |
|------------|-------------------|----------------|---------------|---------|
| 95gsm      | Foglio 70cmx100cm | 100 Natural    | e 125Fogli    | Foglio  |