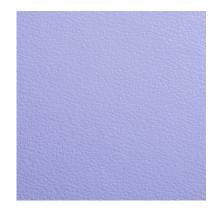

# COLOR - 350/101

Collection: Pret a porter

Range: Color Colour: Lavender

Type of embossingBush-hammered

GRAIN: Marocchino
Texture: 101

| SUBSTANCES | SIZE MACHII       | NE DIREC V | /ERSO   | MINIMUM ORDER | PACKING |
|------------|-------------------|------------|---------|---------------|---------|
| 95gsm      | Foglio 70cmx100cm | 100 No     | aturale | 2000ml        | Foglio  |