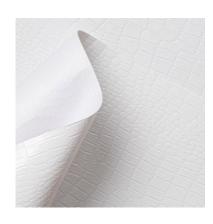

# ANIMALIER / Struzzo - 353/113

Collection: Pret a porter Range: Animalier Colour: White

Type of embossing Leather - Animal print

**GRAIN**: Tortuga

Texture: 113

| SUBSTANCES | SIZE MACHIN       | E DIREC V | /ERSO  | MINIMUM ORDER | PACKING |
|------------|-------------------|-----------|--------|---------------|---------|
| 100gsm     | Foglio 72cmx102cm | 102 E     | Bianco | 125Fogli      | Foglio  |