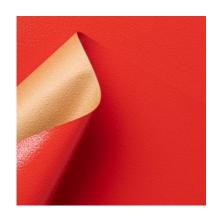

# COLOR - 359/101 - 100% Recycled

Collection: Pret a porter

Range: Color Colour: Crimson

Type of embossingBush-hammered

**GRAIN**: Marocchino

Texture: 101

| SUBSTANCES | SIZE MACHII       | NE DIREC VERS | O MINIMUM ORDER | PACKING |
|------------|-------------------|---------------|-----------------|---------|
| 110gsm     | Foglio 70cmx100cm | 100 Natur     | ale 125Fogli    | Foglio  |