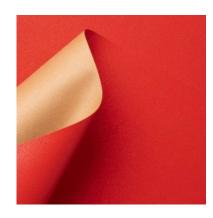

# COLOR - 359/211 - 100% Recycled

Collection: Pret a porter

Range: Color Colour: Crimson

Type of embossingLeather - Animal print

**GRAIN**: Saffianino

Texture: 211

| SUBSTANCES | SIZE MACHIN       | NE DIREC VEI | RSO MINIMUM ORDER | PACKING |
|------------|-------------------|--------------|-------------------|---------|
| 110gsm     | Foglio 70cmx100cm | 100 Nat      | urale 2000ml      | Foglio  |