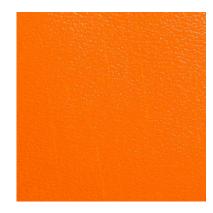

# COLOR - 368/101

Collection: Pret a porter

Range: Color Colour: Orange

Type of embossingBush-hammered

**GRAIN**: Marocchino

Texture: 101

| SUBSTANCES | SIZE MACHII       | NE DIREC VERS | O MINIMUM ORDER | PACKING |
|------------|-------------------|---------------|-----------------|---------|
| 95gsm      | Foglio 70cmx100cm | 100 Natur     | ale 2000ml      | Foglio  |