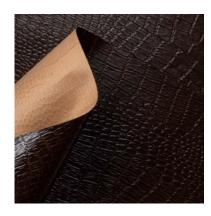

# ANIMALIER / Struzzo - 608/113

Collection: Pret a porter

Range: Animalier Colour: Chocolate

Type of embossingLeather - Animal print

**GRAIN**: Tortuga

Texture: 113

| SUBSTANCES | SIZE MACHII       | NE DIREC VERS | O MINIMUM ORDER | PACKING |
|------------|-------------------|---------------|-----------------|---------|
| 95gsm      | Foglio 70cmx100cm | 100 Natura    | ale 125Fogli    | Foglio  |