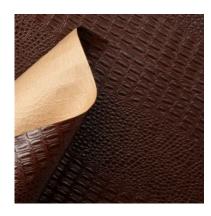

# ANIMALIER / Alligatore - 608/145

Collection: Pret a porter Range: Animalier

Colour: Chocolate

Type of embossingLeather - Animal print

**GRAIN**: Alligatore

Texture: 145

| SUBSTANCES | SIZE MACHII       | NE DIREC VERSO | MINIMUM ORDER | PACKING |
|------------|-------------------|----------------|---------------|---------|
| 95gsm      | Foglio 70cmx100cm | 100 Natura     | le 125Fogli   | Foglio  |