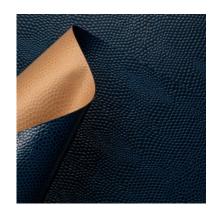

# ANIMALIER / Iguana - 613/161 - 100% LEMA

Collection: Pret a porter

Range: Animalier Colour: Electric blue

Type of embossingLeather - Animal print

**GRAIN**: Iguana

Texture: 161

| SUBSTANCES | SIZE MACHIN       | NE DIREC VERSO | MINIMUM ORDER | PACKING |
|------------|-------------------|----------------|---------------|---------|
| 110gsm     | Foglio 70cmx100cm | 100 Naturale   | 125Fogli      | Foglio  |