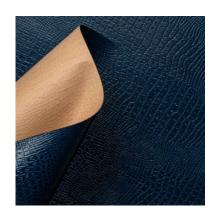

# ANIMALIER / Lucertola - 613/175 - 10 PEMA :d

Collection: Pret a porter Range: Animalier Colour: Electric blue

Type of embossing Leather - Animal print

**GRAIN**: Lucertola

Texture: 175

| SUBSTANCES | SIZE MACHIN       | NE DIREC | VERSO    | MINIMUM ORDER | PACKING |
|------------|-------------------|----------|----------|---------------|---------|
| 160gsm     | Foglio 72cmx102cm | 102      | Bianco   | 125Fogli      | Foglio  |
| 110gsm     | Foglio 70cmx100cm | 100      | Naturale | 125Fogli      | Foglio  |