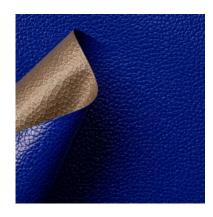

# ANIMALIER / Papiko - 615/103

**Collection**: Pret a porter **Range**: Animalier

Colour: China blue

Type of embossingBush-hammered

GRAIN: Foca

Texture: 103

| SUBSTANCES | SIZE MACHII       | NE DIREC VERSO | MINIMUM ORDER | PACKING |
|------------|-------------------|----------------|---------------|---------|
| 95gsm      | Foglio 70cmx100cm | 100 Natura     | le 125Fogli   | Foglio  |