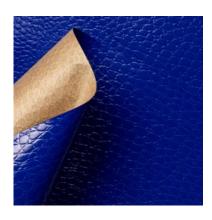

# ANIMALIER / Coco - 615/208

Collection: Pret a porter Range: Animalier Colour: China blue

Type of embossing Leather - Animal print

GRAIN: Coco

Texture: 208

| SUBSTANCES | SIZE MACHII       | NE DIREC VERSO | MINIMUM ORDER | PACKING |
|------------|-------------------|----------------|---------------|---------|
| 110gsm     | Foglio 70cmx100cm | 100 Natura     | le 125Fogli   | Foglio  |