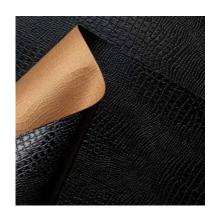

# ANIMALIER / Lucertola - 616/175 - 10 LA SATTORIAL PAPER COLLEGE

Collection: Pret a porter Range: Animalier Colour: Black

Type of embossing Leather - Animal print

**GRAIN**: Lucertola

Texture: 175

| SUBSTANCES | SIZE MACHIN       | NE DIREC | VERSO    | MINIMUM ORDER | PACKING |
|------------|-------------------|----------|----------|---------------|---------|
| 160gsm     | Foglio 72cmx102cm | 102      | Bianco   | 125Fogli      | Foglio  |
| 110gsm     | Foglio 70cmx100cm | 100      | Naturale | 125Fogli      | Foglio  |