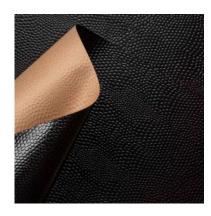

# ANIMALIER / Iguana - 623/161

Collection: Pret a porter Range: Animalier Colour: Dark brown

Type of embossing Leather - Animal print

GRAIN: Iguana

Texture: 161

| SUBSTANCES | SIZE MACHII       | NE DIREC VERSO | MINIMUM ORDER | PACKING |
|------------|-------------------|----------------|---------------|---------|
| 110gsm     | Foglio 70cmx100cm | 100 Natura     | le 125Fogli   | Foglio  |