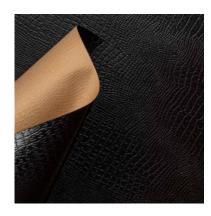

# ANIMALIER / Lucertola - 623/175

Collection: Pret a porter

Range: Animalier Colour: Dark brown

Type of embossingLeather - Animal print

**GRAIN**: Lucertola

Texture: 175

| SUBSTANCES | SIZE MACHII       | NE DIREC VERSO | MINIMUM ORDER | PACKING |
|------------|-------------------|----------------|---------------|---------|
| 110gsm     | Foglio 70cmx100cm | 100 Natura     | le 125Fogli   | Foglio  |