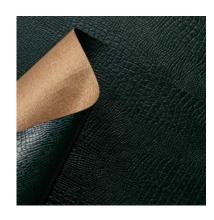

# ANIMALIER / Lucertola - 624/175 - 10 FEMA ed

Collection: Pret a porter

Range: Animalier Colour: Dark green

Type of embossingLeather - Animal print

**GRAIN**: Lucertola

Texture: 175

| SUBSTANCES | SIZE MACHII       | NE DIREC VERSO | MINIMUM ORDER | PACKING |
|------------|-------------------|----------------|---------------|---------|
| 110gsm     | Foglio 70cmx100cm | 100 Natura     | le 125Fogli   | Foglio  |