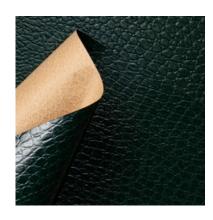

# ANIMALIER / Coco - 624/208 - 100% (SARTORIAL PAPER)

Collection: Pret a porter

Range: Animalier Colour: Dark green

Type of embossingLeather - Animal print

GRAIN: Coco

Texture: 208

| SUBSTANCES | SIZE MACHII       | NE DIREC VERS | O MINIMUM ORDER | PACKING |
|------------|-------------------|---------------|-----------------|---------|
| 110gsm     | Foglio 70cmx100cm | 100 Natur     | ale 125Fogli    | Foglio  |