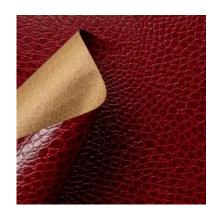

# ANIMALIER / Coco - 627/208 - 100% (SARTORIAL PAPER)

**Collection**: Pret a porter **Range**: Animalier

Colour: Red

Type of embossingLeather - Animal print

GRAIN: Coco

Texture: 208

| SUBSTANCES | SIZE MACHIN       | NE DIREC | VERSO    | MINIMUM ORDER | PACKING |
|------------|-------------------|----------|----------|---------------|---------|
| 160gsm     | Foglio 70cmx100cm | 100      | Bianco   | 125Fogli      | Foglio  |
| 110gsm     | Foglio 70cmx100cm | 100      | Naturale | 125Fogli      | Foglio  |