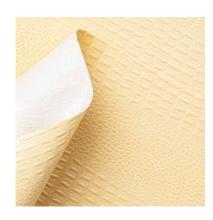

# ANIMALIER / Alligatore - 630/145

Collection: Pret a porter Range: Animalier Colour: Cream

Type of embossingLeather - Animal print

**GRAIN**: Alligatore

Texture: 145

| SUBSTANCES | SIZE MACHIN       | E DIREC VE | ERSO MIN | IMUM ORDER | PACKING |
|------------|-------------------|------------|----------|------------|---------|
| 95gsm      | Foglio 70cmx100cm | 100 Bi     | ianco    | 125Fogli   | Foglio  |