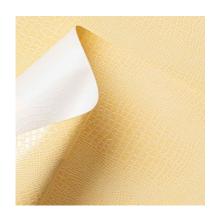

# ANIMALIER / Lucertola - 630/175

Collection: Pret a porter Range: Animalier Colour: Cream

Type of embossingLeather - Animal print

**GRAIN**: Lucertola

Texture: 175

| SUBSTANCES | SIZE MACHII       | NE DIREC | VERSO  | MINIMUM ORDER | PACKING |
|------------|-------------------|----------|--------|---------------|---------|
| 160gsm     | Foglio 72cmx102cm | 102      | Bianco | 125Fogli      | Foglio  |
| 110gsm     | Foglio 70cmx100cm | 100      | Bianco | 125Fogli      | Foglio  |