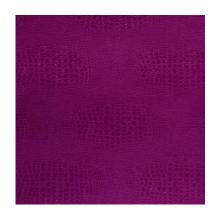

# ANIMALIER / Lucertola - 633/175

Collection: Pret a porter Range: Animalier Colour: Purple

Type of embossingLeather - Animal print

**GRAIN**: Lucertola

Texture: 175

| SUBSTANCES | SIZE MACHII       | NE DIREC VER | SO MINIMUM ORDER | PACKING |
|------------|-------------------|--------------|------------------|---------|
| 95gsm      | Foglio 70cmx100cm | 100 Natu     | rale 2000ml      | Foglio  |