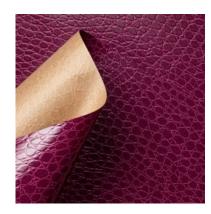

# ANIMALIER / Coco - 633/208

Collection: Pret a porter Range: Animalier Colour: Purple

Type of embossing Leather - Animal print

GRAIN: Coco

Texture: 208

| SUBSTANCES | SIZE MACHII       | NE DIREC VERSO | MINIMUM ORDER | PACKING |
|------------|-------------------|----------------|---------------|---------|
| 95gsm      | Foglio 70cmx100cm | 100 Natura     | le 125Fogli   | Foglio  |