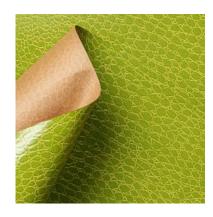

# ANIMALIER / Coco - 635/208

Collection: Pret a porter Range: Animalier Colour: Green-yellow

Type of embossing Leather - Animal print

GRAIN: Coco

Texture: 208

| SUBSTANCES | SIZE MACHIN       | NE DIREC | VERSO    | MINIMUM ORDER | PACKING |
|------------|-------------------|----------|----------|---------------|---------|
| 160gsm     | Foglio 70cmx100cm | 100      | Bianco   | 125Fogli      | Foglio  |
| 95gsm      | Foglio 70cmx100cm | 100      | Naturale | 125Fogli      | Foglio  |