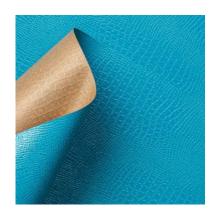

# ANIMALIER / Lucertola - 637/175

Collection: Pret a porter Range: Animalier Colour: Blue sky

Type of embossingLeather - Animal print

**GRAIN**: Lucertola

Texture: 175

| SUBSTANCES | SIZE MACHIN       | NE DIREC | VERSO    | MINIMUM ORDER | PACKING |
|------------|-------------------|----------|----------|---------------|---------|
| 160gsm     | Foglio 70cmx100cm | 100      | Bianco   | 125Fogli      | Foglio  |
| 110gsm     | Foglio 70cmx100cm | 100      | Naturale | 125Fogli      | Foglio  |