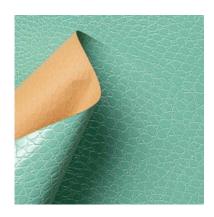

# ANIMALIER / Coco - 647/208

Collection: Pret a porter Range: Animalier Colour: Light green

Type of embossingLeather - Animal print

GRAIN: Coco

Texture: 208

| SUBSTANCES | SIZE MACHII       | NE DIREC VERS | O MINIMUM ORDER | PACKING |
|------------|-------------------|---------------|-----------------|---------|
| 95gsm      | Foglio 70cmx100cm | 100 Naturo    | ale 125Fogli    | Foglio  |