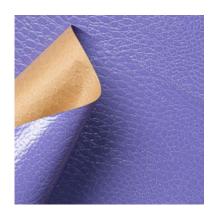

# ANIMALIER / Coco - 650/208

Collection: Pret a porter Range: Animalier Colour: Lavender

Type of embossingLeather - Animal print

GRAIN: Coco

Texture: 208

| SUBSTANCES | SIZE MACHII       | NE DIREC VERSO | MINIMUM ORDER | PACKING |
|------------|-------------------|----------------|---------------|---------|
| 95gsm      | Foglio 70cmx100cm | 100 Natural    | e 125Fogli    | Foglio  |