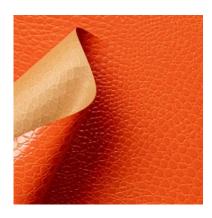

# ANIMALIER / Coco - 668/208

Collection: Pret a porter Range: Animalier Colour: Orange

Type of embossingLeather - Animal print

GRAIN: Coco

Texture: 208

| SUBSTANCES | SIZE MACHII       | NE DIREC VERS | O MINIMUM ORDER | PACKING |
|------------|-------------------|---------------|-----------------|---------|
| 95gsm      | Foglio 70cmx100cm | 100 Natura    | ale 125Fogli    | Foglio  |