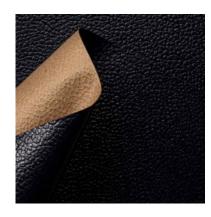

# ANIMALIER / Papiko - 678/103 - 100% PEMA

Collection: Pret a porter

Range: Animalier Colour: Petrol blue

Type of embossingBush-hammered

GRAIN: Foca

Texture: 103

| SUBSTANCES | SIZE MACHII       | NE DIREC VERSO | MINIMUM ORDER | PACKING |
|------------|-------------------|----------------|---------------|---------|
| 110gsm     | Foglio 70cmx100cm | 100 Natura     | le 125Fogli   | Foglio  |