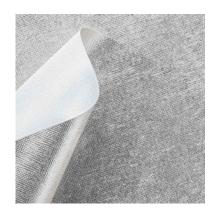

# SILVER - 850/211

Collection: Pret a porter

Range: Silver Colour: Silver

Type of embossing Leather - Animal print

**GRAIN**: Saffianino

Texture: 211

| SUBSTANCES | SIZE MACHIN       | E DIREC | VERSO  | MINIMUM ORDER | PACKING |
|------------|-------------------|---------|--------|---------------|---------|
| 120gsm     | Foglio 70cmx100cm | 100     | Bianco | 125Fogli      | Foglio  |