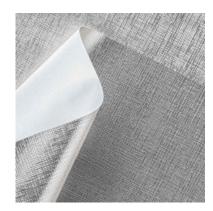

# SILVER - 850/215

Collection: Pret a porter

Range: Silver Colour: Silver

Type of embossingCanvases

**GRAIN**: Garza

Texture: 215

| SUBSTANCES | SIZE MACHINE        | DIREC VERSO | MINIMUM ORDER | PACKING |
|------------|---------------------|-------------|---------------|---------|
| 120gsm     | Foglio 70cmx100cm 1 | .00 Bianco  | o 125Fogli    | Foglio  |